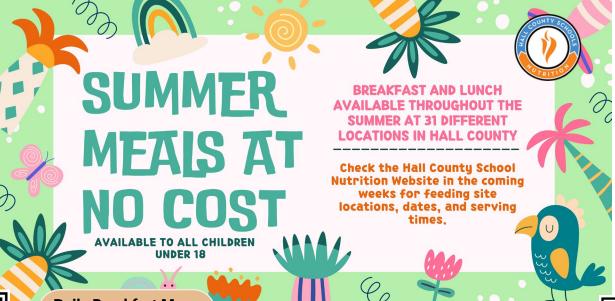

C1: Pizza C2: Manager's Choice  MC Cracker Steamed Broccoli Vegetable Dippers |  |
| Week of<br>May 19 | C1: Regular or Spicy<br>Chicken Sandwich<br>C2: MC Spaghetti OR<br>Chicken Alfredo,<br>Garlic Toast<br>Baked or Diced<br>Potatoes<br>Vegetable Dippers | C1: Manager's Choice<br>C2: Corndog<br>Fries<br>Side Salad                                       | C1: Boneless Wings C2: Chicken + Rice Casserole  Cookie Mashed Potatoes Vegetable Dippers                                | Beef Nacho Bar – Choice cheese sauce and toppings  Lettuce + Tomato Corn Pinto and/or Black Beans | C1: Pizza C2: Manager's Choice  Sweet Potato Manager's Choice Vegetable       |  |

<sup>\*</sup>Menu subject to change based on product availability and/or change in school schedule. Item offerings may vary by school.





Meal Pay Website **Daily Breakfast Menu** 

Chicken or Sausage Biscuit
Assorted Breakfast Pastries
Assorted Poptarts
Assorted Cereals
Fruit Sides

Choice of Milk

## **Daily Lunch Offerings**

Uncrustable Kit
Daily salad/sandwich
line/wrap
Fruit Sides
Choice of Milk

This institution is an equal opportunity provider.



Free/Reduced Application