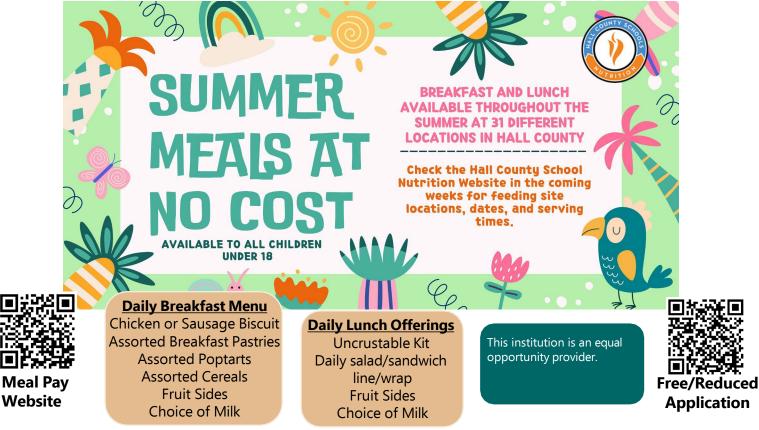

pers |
| Week of<br>May 19 | <b>C1:</b> Regular or Spicy<br>Chicken Sandwich<br><b>C2:</b> MC Spaghetti OR<br>Chicken Alfredo,<br>Garlic Toast<br>Baked or Diced<br>Potatoes<br>Vegetable Dippers | <b>C1:</b> Manager's Choice<br><b>C2:</b> Corndog<br>Fries<br>Side Salad                                            | <b>C1:</b> Boneless Wings<br><b>C2:</b> Chicken + Rice<br>Casserole<br>Cookie<br>Mashed Potatoes<br>Vegetable Dippers                  | Beef Nacho Bar –<br>Choice cheese sauce<br>and toppings<br>Lettuce + Tomato<br>Corn<br>Pinto and/or Black<br>Beans | <b>C1:</b> Pizza<br><b>C2</b> : Manager's Choice<br>Sweet Potato<br>Manager's Choice<br>Vegetable       |

\*Menu subject to change based on product availability and/or change in school schedule. Item offerings may vary by school.